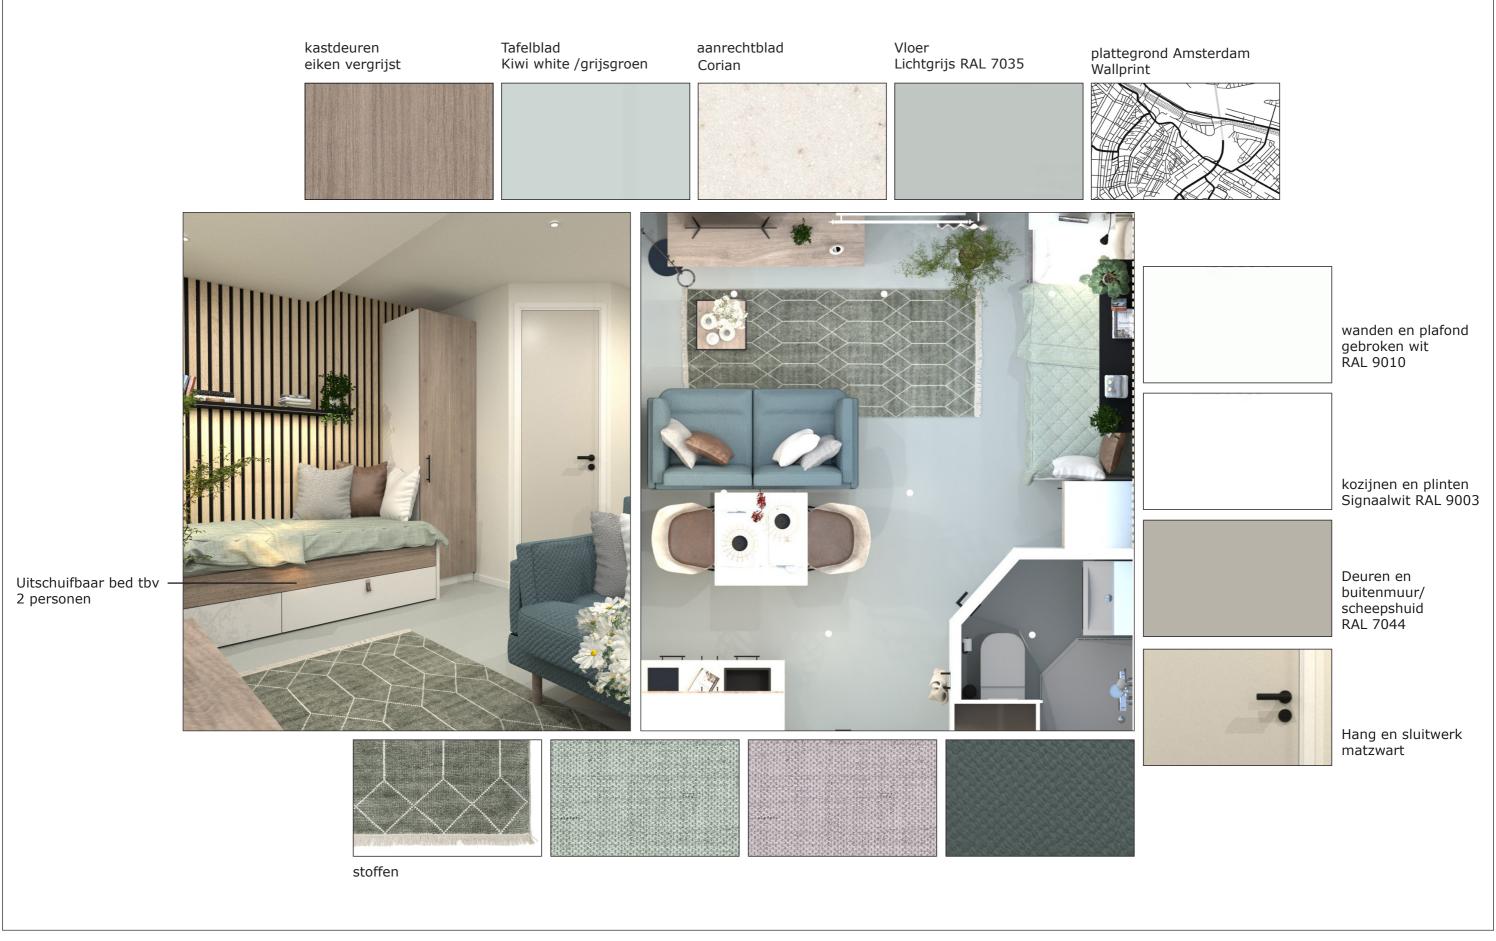

Pollux - Logies Ruimte

This is a realistic Artist Impression, not yet showing design/styling details. Colours and textures may differ depending on calibration and or type of monitor/printer.

This is a realistic Artist Impression, not yet showing design/styling details. Colours and textures may differ depending on calibration and or type of monitor/printer.